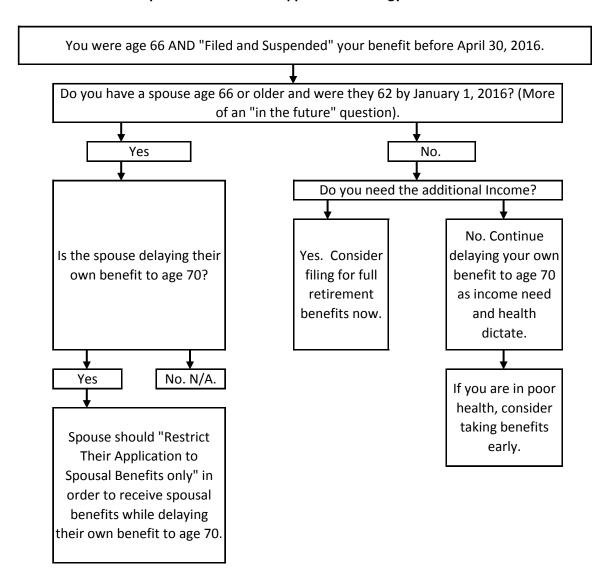

Page 2/3
File and Suspend Plus Restricted Application Strategy - Possible

The Welch Group, LLC, 3940 Montclair Road, Fifth Floor, Birmingham, A Phone Number 205-879-5001 www.welchgroup.com

Disclaimer - Social Security laws can change. Information in this presentation may contain errors and cannot be relied upon as accurate. Please consult your own financial advisor before acting on any advice from this presentation.