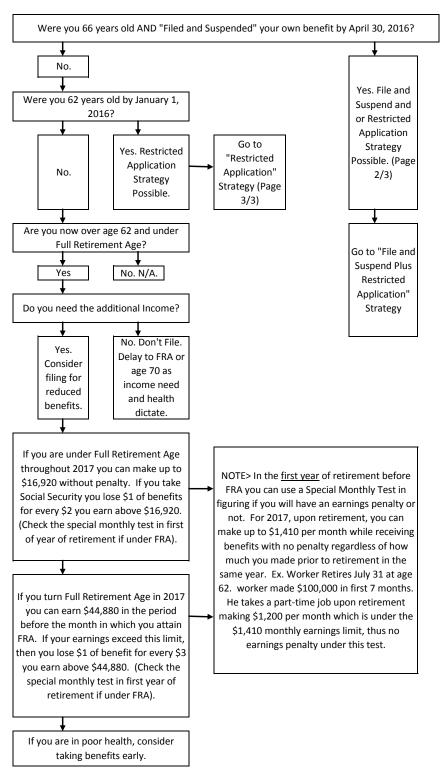

## **Current Possible Social Security Strategies**

Disclaimer - Social Security laws can change. Information in this presentation may contain errors and cannot be relied upon as accurate. Please consult your own financial advisor before acting on any advice from this presentation.